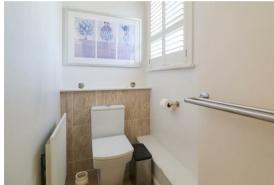

#### **EN SUITE**

with WC, hand basin, towel rail and large shower cubicle with thermostatic shower.