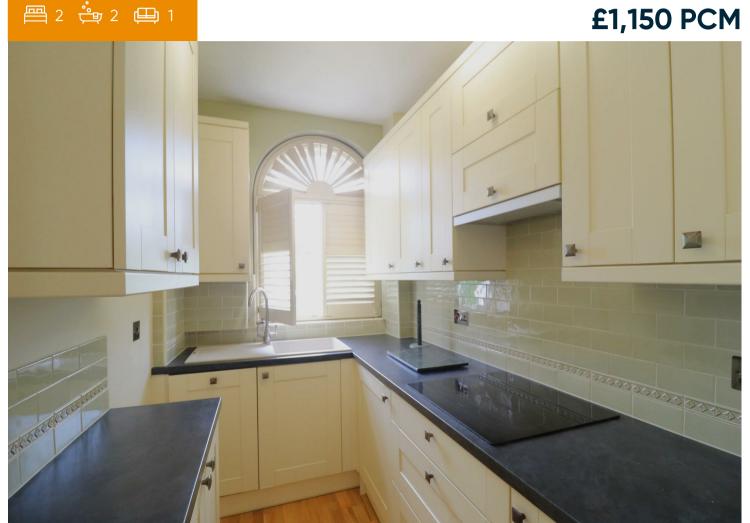

#### **KITCHEN**

with a range of fitted units compromising sink unit with cupboards under further base and wall mounted cupboards, built in double oven, induction hob with extractor over, gas boiler, dishwasher, washer dryer, built in fridge and fitted blinds.