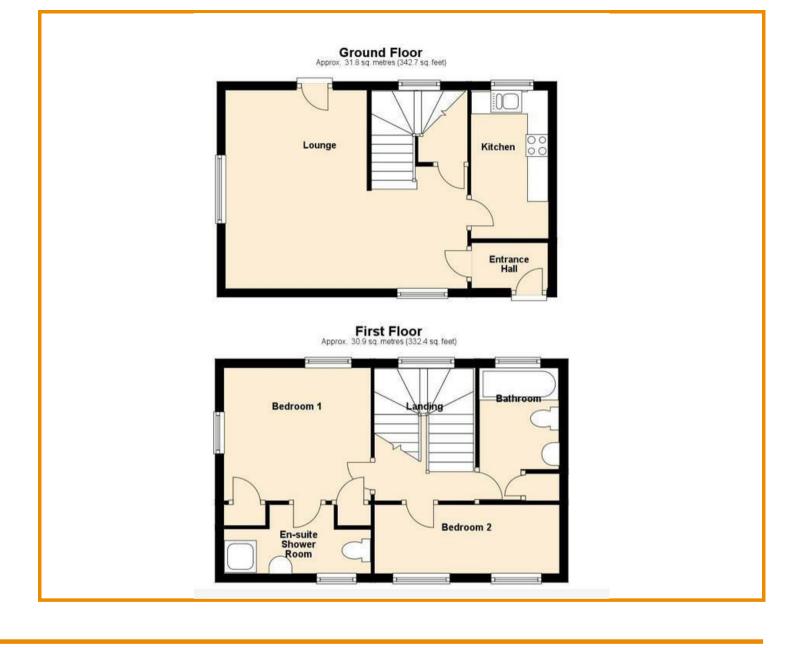

#### **ENTRANCE HALL**

with glazed entrance door, oak floor and radiator.

#### LIVING ROOM

with glazed door to rear, built in cupboard and fitted blinds.

#### **KITCHEN**

with a range of fitted units compromising sink unit with cupboards under further base and wall mounted cupboards, built in double oven, induction hob with extractor over, gas boiler, dishwasher, washer dryer, built in fridge and fitted blinds.

#### **FIRST FLOOR**

#### **LANDING**

with fitted blinds.

#### **BEDROOM ONE**

with radiator, storage cupboard and fitted blinds.

#### **EN SUITE**

with WC, hand basin, towel rail and large shower cubicle with thermostatic shower.

#### **BEDROOM TWO**

with large sliding wardrobes, radiator and fitted blinds.

#### **BATHROOM**

with white suite comprising panelled bath with shower unit over, hand basin and WC, airing cupboard with shelving and fitted blinds.

#### **COMMUNAL GARDENS**

laid mostly to lawn with paved patio area, flower and shrub beds.

2 car parking spaces available.